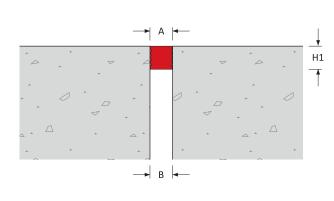

# FlexAtec 1000 : A01

| Expansion Joint Selection Criteria           |        |               |         | Load Rating Product Details |       |       |                    |         |         |           |              |              |
|----------------------------------------------|--------|---------------|---------|-----------------------------|-------|-------|--------------------|---------|---------|-----------|--------------|--------------|
| Joint                                        | Gap    | Movement      |         | Eurocode Rating             |       |       | Product Dimensions |         |         | Product   |              |              |
| Location                                     | Width  | Capacity (mm) |         |                             |       |       | Height             |         | ight    | Sightline | Blockout     | Number       |
|                                              | B (mm) | ±             | [Total] |                             |       |       | 00 0               | H1 (mm) | H2 (mm) | A (mm)    | C (mm)       |              |
| Floor – Floor<br>Floor – Wall<br>Wall – Wall | 20     | ± 8           | [16]    |                             | 31 kN | 30 kN | 630 kN             | 25      |         | 20        |              | 1000-A01-020 |
|                                              | 25     | ± 10          | [20]    |                             |       |       |                    |         |         | 25        |              | 1000-A01-025 |
|                                              | 30     | ± 12          | [24]    |                             |       |       |                    | 50      |         | 30        |              | 1000-A01-030 |
|                                              | 38     | ± 15          | [30]    |                             |       |       |                    |         |         | 38        |              | 1000-A01-038 |
|                                              | 50     | ± 20          | [40]    |                             |       |       |                    |         |         | 50        | _            | 1000-A01-050 |
|                                              | 75     | ± 30          | [60]    |                             | _     |       |                    | 76      | 75      |           | 1000-A01-075 |              |
|                                              | 90     | ± 36          | [72]    |                             |       | _     | _                  |         |         | 90        |              | 1000-A01-090 |
|                                              | 100    | ± 40          | [80]    |                             |       |       |                    | 89      |         | 100       |              | 1000-A01-100 |

Other sizes available on request.

Floor to Floor | Floor & Wall to Wall 10 - 100 mm (3/8 - 4") Expansion Gaps