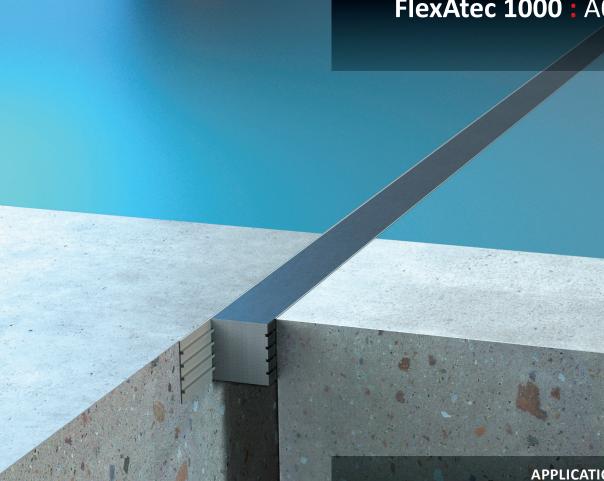

# FlexAtec 1000 : A01

#### **Features**

Surface Smooth surface

Flush with finishes Waterproof

## APPLICATIONS

Airport Terminals | Educational | Exhibition Centres Department Stores | Distribution & Retail Warehouses Factories | Hospitals | Museums | Offices & Hotels Parking | Places of Worship | Residential Buildings Rail, Metros & Elevated Rail Stations | Roads & Bridges Shopping Centres | Sports Stadiums | Supermarkets